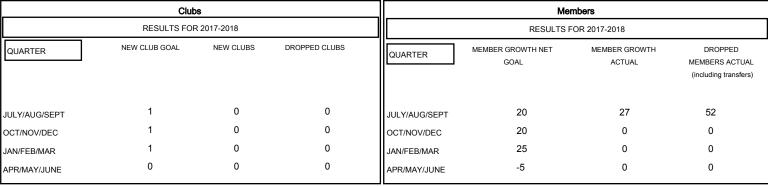

## MONTHLY MEMBERSHIP PROGRESS REPORT

## District 3 E

Results as of: 09/30/2017

# GMT: JOE AL PICONE LOCATION OKLAHOMA GMT CA



#### GOALS AND ACTUAL NEW CLUBS CUMULATIVE



## GOALS AND ACTUAL MEMBERS CUMULATIVE



| DROPPED CLUBS: 0 |    | 12 CLUBS OF 54 ADDED 1 OR MORE<br>NEW MEMBERS | GENDER DISTRIBUTION           MALE         840 (66.61%)           FEMALE         421 (33.39%) |     |
|------------------|----|-----------------------------------------------|-----------------------------------------------------------------------------------------------|-----|
| DROPPED MEMBERS  |    |                                               | Women Percentage Fiscal Year Goal: 25%                                                        |     |
| DECEASED         | 1  | CLICK HERE FOR CUMULATIVE                     | TOTAL FAMILY UNIT MEMBERS                                                                     | 210 |
| CLUB