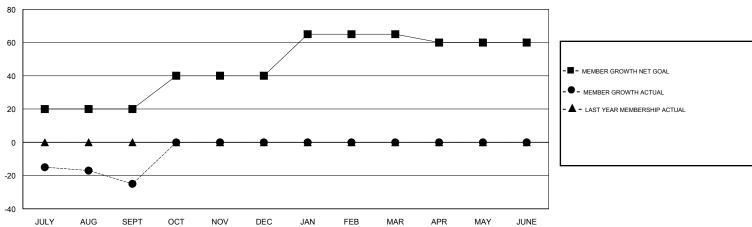

## GOALS AND ACTUAL MEMBERS CUMULATIVE

| DROPPED CLUBS: 0 |    | 12 CLUBS OF 54 ADDED 1 OR MORE<br>NEW MEMBERS | GENDER DISTRIBUTION           MALE         840 (66.61%)           FEMALE         421 (33.39%) |     |
|------------------|----|-----------------------------------------------|-----------------------------------------------------------------------------------------------|-----|
| DROPPED MEMBERS  |    |                                               | Women Percentage Fiscal Year Goal: 25%                                                        |     |
| DECEASED         | 1  | CLICK HERE FOR CUMULATIVE                     | TOTAL FAMILY UNIT MEMBERS                                                                     | 210 |
| CLUB CANCELLED   | 0  | MEMBERSHIP DATA                               |                                                                                               | 407 |
| OTHER            | 51 |                                               | FAMILY MEMBERS PAYING HALF DUES                                                               | 107 |
| TOTAL            | 52 |                                               |                                                                                               |     |